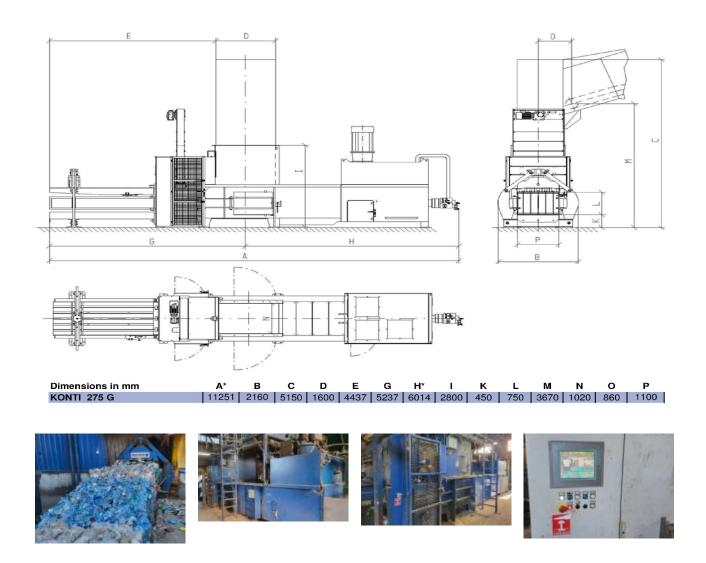

### **Technical specification**

| Max. pressure:                | 82 tons       | Year of production:   | 2012               |
|-------------------------------|---------------|-----------------------|--------------------|
| Unit pressure:                | 97 tons/m²    | Number of strappings: | 5 - fold vertical, |
| Cross-section of the channel: | 750 x 1100 mm | Filling inlet:        | 1020 x 1750 mm     |
| Supply:                       | 400 V/ 55 kW  | Weight:               | ca 25 tons         |
| Bale weight:                  | 500-800 kg    | Bale tying:           | automatic, wire    |

Efficiency on idle: max 576 m³/ hour Efficiency under load: max 267 m³ / hour

Theoretical efficiency with material in density 35 kg/m³ 9 tons/hour Theoretical efficiency with material in density 60 kg/m³ 14 tons/hour Theoretical efficiency with material in density 100 kg/m³ 21 tons/hour

#### **Description of the functions:**

- Open charging hole allows the filling with the conveyor belt
- Knives on the pressing plate and on the frame of the baler to cut off the excess material
- Automatic blades cleaning system of stucked material
- Automatic regulation of the pressing channel
- Automatic bale tying with the wire
- Changing the length of the finished bale from the operators panel
- The compact hydraulic power pack with a low noise level
- Pressing plate which is stable carried on 8 big rolls
- Big flaps on the pressing chamber for easier maintenance
- 2 sets of photocells in feeding chopper
- Oil cooler
- Automatic wire tying system (5 vertical)
- Control cabinet with a Siemens S7 controller and a large touch and color display.
- Replaceable, screw-on HARDOX plates on the walls of the baling chamber

### Zdjęcia poglądowe